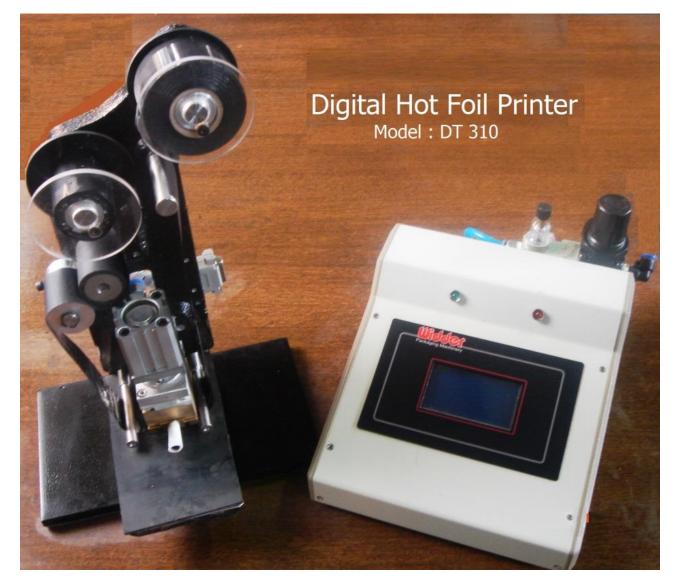

# **Hot Foil Printer**

Printing on foil's surfaces by Thermal Transfer Method

Widder Industrial group's packaging / Printing machinery are the result of practical experience, following of unique, specific & special rolls and industrial standards and also use of non-stop R&D policy in manufacturing of updated, tough & high performance machinery.

Widder Ind'l. Group, Hot Foil Printer consists of one printing applicator and one Digital Control unit , providing output from 3600-8500/print / Hour.

Table top Digital Hot Foil Printer

- Control unit's Dimension is 110x230x215 mm.

- There are several types of printing ribbons in thickness and colors available.