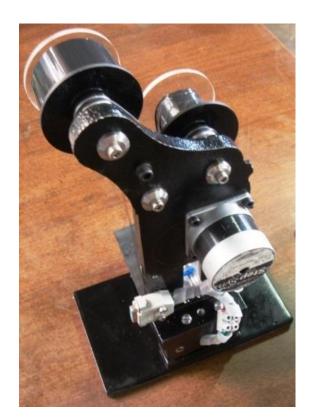

#### **Main Features:**

- The printing Ribbon rewind smoothly from feeding reel by Stepping motor's Pulley Puller then Wraps around the collecting reel.

The printer's Stereotype which has been equipped with heating system and has mounted under pneumatic jack prints all variable messages on the foils surfaces by pressure and heat.

Thermal Transfer printing method is transferring ink from printing ribbon to the printable substrate by pressure and heat of stereotype.

### Table top Hot Foil Printer applicator

Add.: No.:5, Shahin St. Aderan Industrial Complex, Shahriar Road, Aderan junction, Saveh road, Tehran-Iran <u>Tel.: 021-56585681-3</u> & 021-88671916-8 Fax.:021-56585017 Email: <u>info@widder.ir</u> website: <u>www.widder.ir</u>