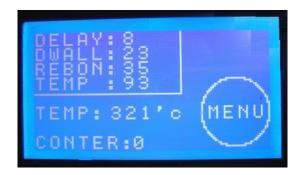

- The print area is 35 x 40 mm W x L

- The printer has equipped with digitally and mechanically ribbon saving systems.

The controlling system has dual and delay functions and also could control adjusted heating degree of printing head.
There is printed messages counter and heat of print head digits showing on LCD monitor of controller.

# Digital Controller (Rear)

Main Menu

Digital Controller with Touch Screen