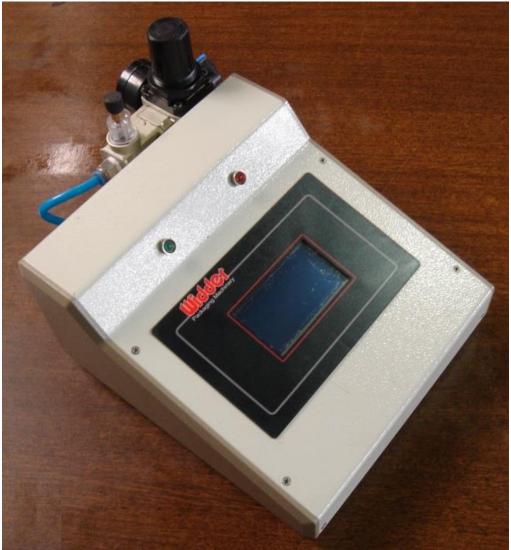

x L

- The printer has equipped with digitally and mechanically ribbon saving systems.

The controlling system has dual and delay functions and also could control adjusted heating degree of printing head.
There is printed messages counter and heat of print head digits showing on LCD monitor of controller.



Table top Digital Hot Foil Printer





- Control unit's Dimension is 110x230x215 mm.

- There are several types of printing ribbons in thickness and colors available.

### Table top Hot Foil Printer applicator

Add.: No.:5, Shahin St. Aderan Industrial Complex, Shahriar Road, Aderan junction, Saveh road, Tehran-Iran <u>Tel.: 021-56585681-3</u> & 021-88671916-8 Fax.:021-56585017 Email: <u>info@widder.ir</u> website: <u>www.widder.ir</u>







# Digital Controller (Rear)



Main Menu



Digital Controller with Touch Screen







## Printable Foils and covers



Add.: No.:5, Shahin St. Aderan Industrial Complex, Shahriar Road, Aderan junction, Saveh road, Tehran-Iran <u>Tel.: 021-56585681-3</u> & 021-88671916-8 Fax.:021-56585017 Email: <u>info@widder.ir</u> website: <u>www.widder.ir</u>