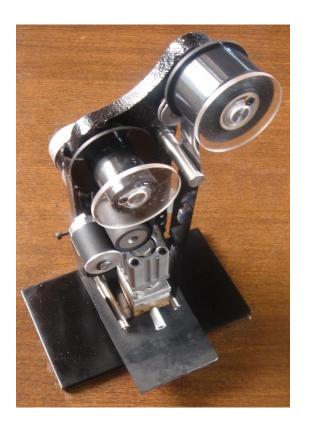

#### **Main Features:**

- The printing Ribbon rewind smoothly from feeding reel by Stepping motor's Pulley Puller then Wraps around the collecting reel.

The printer's Stereotype which has been equipped with heating system and has mounted under pneumatic jack prints all variable messages on the foils surfaces by pressure and heat.

Thermal Transfer printing method is transferring ink from printing ribbon to the printable substrate by pressure and heat of stereotype.

### Table top Hot Foil Printer applicator

Add.: No.:5, Shahin St. Aderan Industrial Complex, Shahriar Road, Aderan junction, Saveh road, Tehran-Iran <u>Tel.: 021-56585681-3</u> & 021-88671916-8 Fax.:021-56585017 Email: <u>info@widder.ir</u> website: <u>www.widder.ir</u>